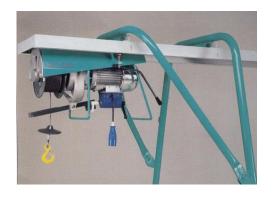

## **GANTRY HOISTS**

Imer gantry hoists have been designed and built to the upmost reliability and with safety in mind.

The gantry is available for 300kg and 500kg beam hoists and can be fitted directly to ladder beams on the scaffold or can be supplied with gantry frame as shown provided with base bars, front foot protection and ballast boxes.

The hoist frames are provided with a positioning brake to hold the hoist in a fixed position while lifting. The safety of operation is assured by the upper limit switch which is standard on all models.