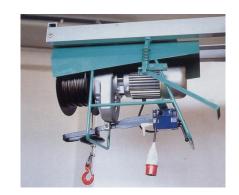

## **GANTRY HOISTS**

Imer gantry hoists have been designed and built to the upmost reliability and with safety in mind.

The gantry is available for 300kg and 500kg beam hoists and can be fitted directly to ladder beams on the scaffold or can be supplied with gantry frame as shown provided with base bars, front foot protection and ballast boxes.

The hoist frames are provided with a positioning brake to hold the hoist in a fixed position while lifting. The safety of operation is assured by the upper limit switch which is standard on all models.