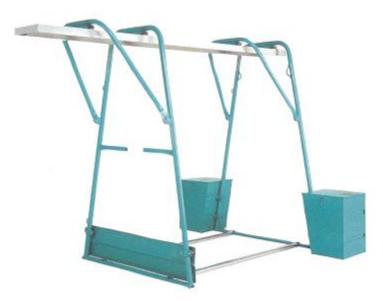

## **GANTRY HOISTS**

Imer gantry hoists have been designed and built to the upmost reliability and with safety in mind.

The gantry is available for 300kg and 500kg beam hoists and can be fitted directly to ladder beams on the scaffold or can be supplied with gantry frame as shown provided with base bars, front foot protection and ballast boxes.

The hoist frames are provided with a positioning brake to hold the hoist in a fixed position while lifting. The safety of operation is assured by the upper limit switch which is standard on all models.