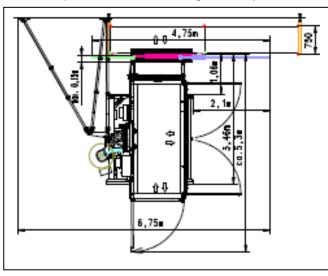

## TECHNICAL SPECIFICATIONS

| Max carrying capacity  | 1500kg / 7 person<br>3.1 x 1.4m cage                |
|------------------------|-----------------------------------------------------|
| Average lifting speed  | Material mode - 24m/min<br>Passenger mode – 12m/min |
| Power requirement      | 3 phase and neutral<br>415 volt 32 amp (pp)         |
| Max. working height    | 100m                                                |
| Platform dimensions    | Dependant upon platform see opposite                |
| Weight of base unit    | 1564kg                                              |
| Weight of mast section | 79kg                                                |