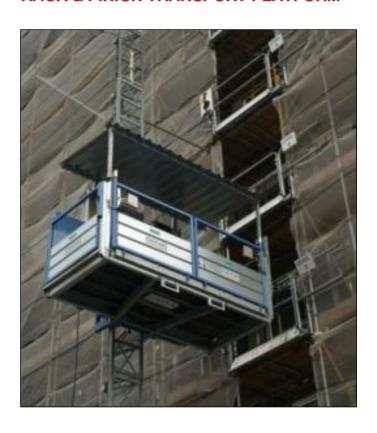

Shown above in transport platform mode – overhead protection removed in goods only mode