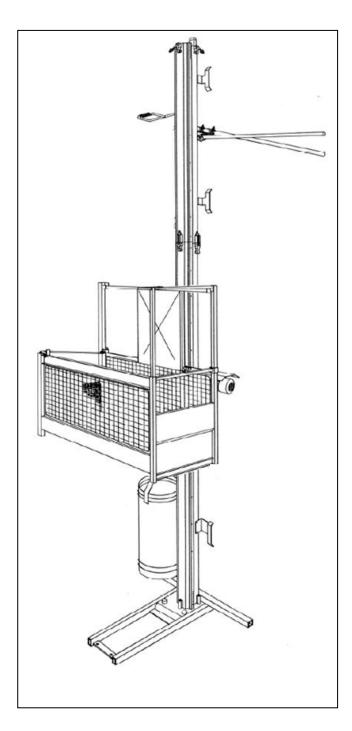

## **GEDA 300Z** RACK & PINION GOODS ONLY HOIST

A versatile rack and pinion goods hoist with applications throughout the construction, renovation and building trades.

The hoist is operated by a simple pushbutton control. Each unit is equipped with an overload sensor for safety and a hinged loading ramp which is electrically interlocked.

The standard configuration of the platform for unloading has the platform swivel 90° into the scaffold or face of the building. Alternatively the platform can be supplied with a double-entry cage (straight-through) upon request.

## **TECHNICAL SPECIFICATIONS**

| Max carrying capacity  | 300kg                        |
|------------------------|------------------------------|
| Average lifting speed  | 20m/min                      |
| Power requirement      | Single phase 240 volt 16 amp |
| Max. working height    | 50m                          |
| Platform dimensions    | 1.40 x 0.75 x 1.10/1.80m     |
| Weight of base unit    | 300kg                        |
| Weight of mast section | 25kg                         |