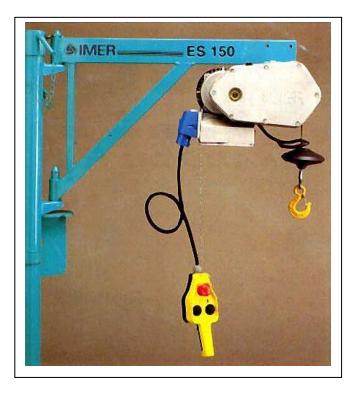

## **SCAFFOLD HOIST**

The Imer **"ES 150"** has been designed and manufactured for professional users on building sites.

Technical features and quality of the components applied ensure high reliability and safety.

As part of our range we also supply the ET 200 fixed bracket, and TR 225 swivel bracket scaffold hoists.

These hoists are supplied with upper limit switches with positive action thrust spring. The motors are protected against the phenomenon of self-energising.

The wire rope drum is crosswise to the mounting bracket, this feature prevents the wire rope accumulating on one side of the cable drum, improving winding smoothness.