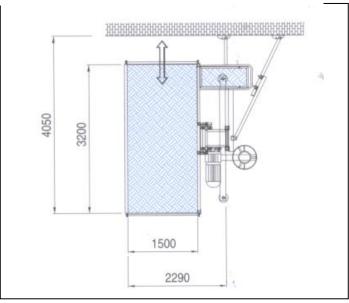

The unloading ramp is complete with side protection rails for safety, and reduced-height landing gates are used.

Each unit is equipped with an overload sensor and anticrushing grate.

The platform size of 3.2 x 1.5 ensures ease of use for loading plasterboard and pallets, and offers a fully opening bi-fold c gate.

## **TECHNICAL SPECIFICATIONS**

| Max carrying capacity  | 2000kg                                      |
|------------------------|---------------------------------------------|
| Average lifting speed  | 30m/min                                     |
| Power requirement      | 3 phase and neutral<br>415 volt 63 amp (pp) |
| Max. working height    | 150m                                        |
| Platform dimensions    | 1.50 x 3.20 x 1.10m                         |
| Weight of base unit    | 1500kg                                      |
| Weight of mast section | 55kg                                        |