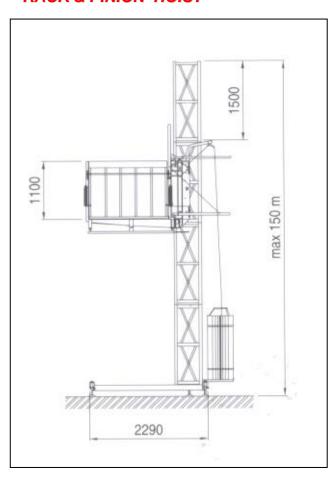

## **TECHNICAL SPECIFICATIONS**

| Max carrying capacity  | 2000kg                                      |
|------------------------|---------------------------------------------|
| Average lifting speed  | 30m/min                                     |
| Power requirement      | 3 phase and neutral<br>415 volt 63 amp (pp) |
| Max. working height    | 150m                                        |
| Platform dimensions    | 1.50 x 3.20 x 1.10m                         |
| Weight of base unit    | 1500kg                                      |
| Weight of mast section | 55kg                                        |